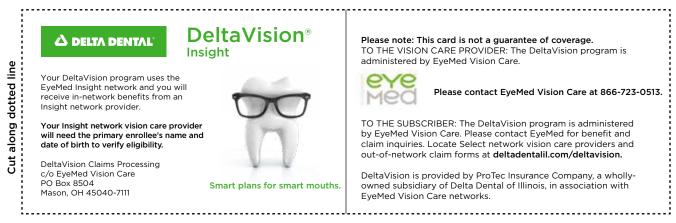

## See how smart you are.

Print and cut out your DeltaVision® card. It's the smart way to be sure you have your plan information handy whenever you visit your vision care provider.

When printing, please make sure your page scaling is adjusted to "none".

Your DeltaVision program uses the EyeMed Insight network and you will receive in-network benefits from a Select network provider.

Finding a network vision care provider is easy. You can find a network vision care provider today by using the Provider Search on our website at **deltadentalil.com**.